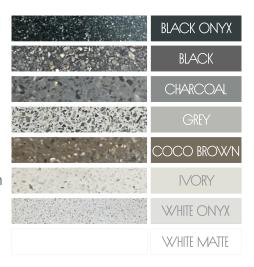

## AVAILABLE COLOURS

Bora is available in **eight unique colours**, each hand crafted and no two alike. Please note, due to the handmade nature and the high content of natural stone, colour and dimensional tolerances apply.

## AVAILABLE COLOURS

Bora is available in eight unique colours, each hand crafted and no two alike. Please note, due to the handmade nature and the high content of natural stone, colour and dimensional tolerances apply.