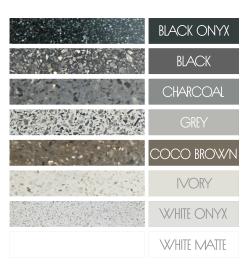

## AVAILABLE COLOURS

Bora is available in **eight unique colours**, each hand crafted and no two alike. Please note, due to the handmade nature and the high content of natural stone, colour and dimensional tolerances apply.

## AVAILABLE COLOURS

Bora is available in eight unique colours, each hand crafted and no two alike. Please note, due to the handmade nature and the high content of natural stone, colour and dimensional tolerances apply.