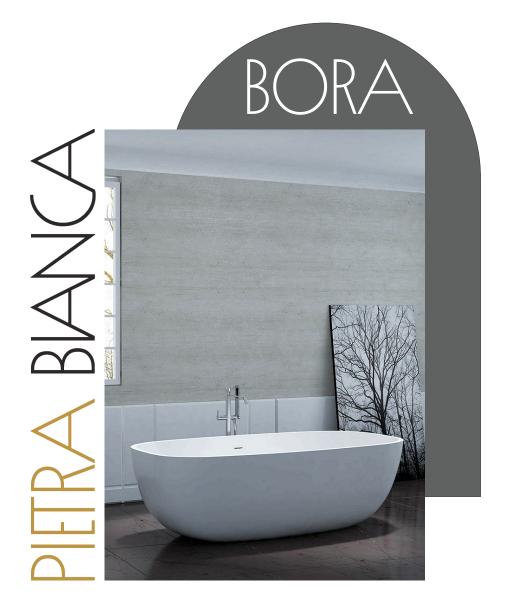

PRODUCT SIZE: 1800MM

PRODUCT CODE: PBS1081

5 YEAR RESIDENTIAL
MANUFACTURER'S WARRANTY

3 YEAR COMMERCIAL
MANUFACTURER'S WARRANTY

The Bora freestanding bath offers delicate aesthetics with a spacious body for the ultimate relaxing bathing experience. Paired with our Julia stone basin, your bathroom will be transformed into your very own luxurious retreat.