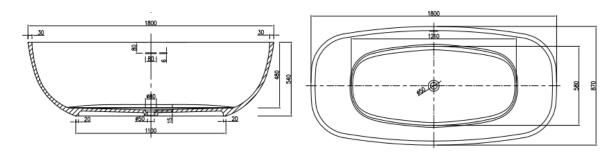

PRODUCT SIZE: 1800MM

PRODUCT CODE: PBS1081

5 YEAR RESIDENTIAL
MANUFACTURER'S WARRANTY

3 YEAR COMMERCIAL
MANUFACTURER'S WARRANTY

The Bora freestanding bath offers delicate aesthetics with a spacious body for the ultimate relaxing bathing experience. Paired with our Julia stone basin, your bathroom will be transformed into your very own luxurious retreat.

Approximate weight: 135kg

Pietra Bianca offers an optional overflow drain and/or a complimenting stone drain cover at an additional cost.

PRODUCT SIZE: 1620MM

PRODUCT CODE: PBS1080

YEAR RESIDENTIAL MANUFACTURER'S WARRANTY