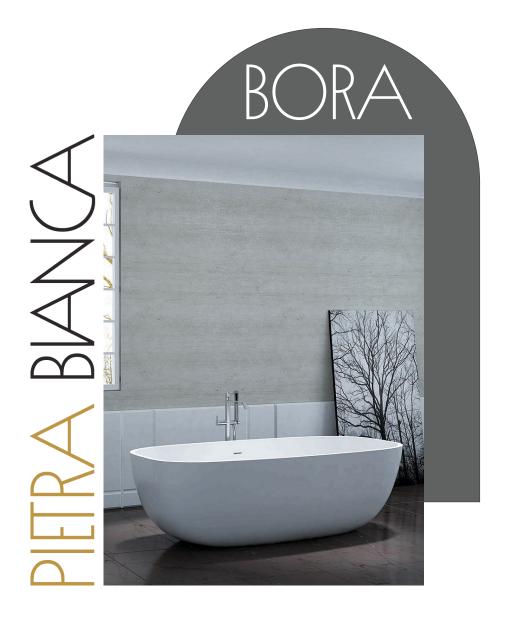

PRODUCT SIZE: 1800MM

PRODUCT CODE: PBS1081

5 YEAR RESIDENTIAL
MANUFACTURER'S WARRANTY

3 YEAR COMMERCIAL
MANUFACTURER'S WARRANTY

The Bora freestanding bath offers delicate aesthetics with a spacious body for the ultimate relaxing bathing experience. Paired with our Julia stone basin, your bathroom will be transformed into your very own luxurious retreat.