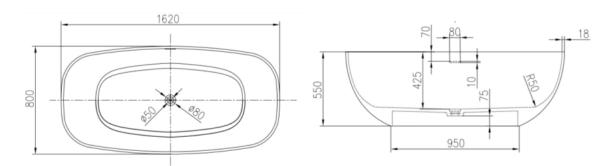

Approximate weight: 135kg

Pietra Bianca offers an optional overflow drain and/or a complimenting stone drain cover at an additional cost.

PRODUCT SIZE: 1620MM

PRODUCT CODE: PBS1080

YEAR RESIDENTIAL MANUFACTURER'S WARRANTY