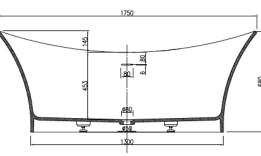

PRODUCT SIZE: 1750MMPRODUCT CODE: PB40205 YEAR RESIDENTIAL<br/>MANUFACTURER'S WARRANTY3 YEAR COMMERCIAL<br/>MANUFACTURER'S WARRANTY

Inspired by the curves of Roman arches, the Crown freestanding bath tub offers raised arches on either end projecting outwards. This distinctive design feature offers a comfortable and restful bathing experience along with a combined touch of tranquility and style to your bathroom.

Approximate weight: 150kg

Pietra Bianca offers an optional overflow drain and/or a complimenting stone drain cover at an additional cost.

SALES@PIETRABIANCA.COM.AU

WWW.PIETRABIANCA.COM.AU