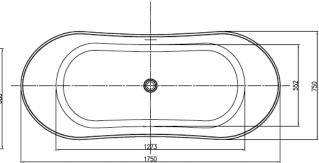

PRODUCT SIZE: 1750MMPRODUCT CODE: PB40205 YEAR RESIDENTIAL<br/>MANUFACTURER'S WARRANTY3 YEAR COMMERCIAL<br/>MANUFACTURER'S WARRANTY

Inspired by the curves of Roman arches, the Crown freestanding bath tub offers raised arches on either end projecting outwards. This distinctive design feature offers a comfortable and restful bathing experience along with a combined touch of tranquility and style to your bathroom.

Approximate weight: 150kg

Pietra Bianca offers an optional overflow drain and/or a complimenting stone drain cover at an additional cost.

SALES@PIETRABIANCA.COM.AU

WWW.PIETRABIANCA.COM.AU