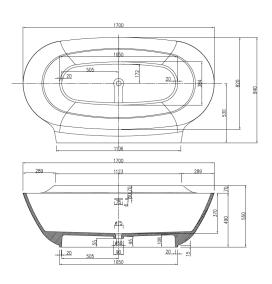

PRODUCT SIZE: 1700MM

PRODUCT CODE: PBS1076

5 YEAR RESIDENTIAL
MANUFACTURER'S WARRANTY

3 YEAR COMMERCIAL MANUFACTURER'S WARRANTY

A contemporary back to wall freestanding bathtub. The Alice bath is a statement piece that will add an element of luxury to any modern bathroom.

Approximate weight: 155kg

Pietra Bianca offers an optional overflow drain and/or a complimenting stone drain cover at an additional cost.