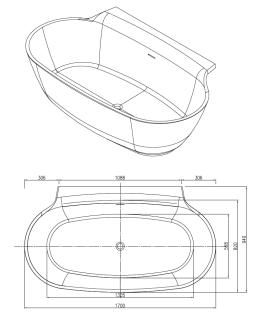

PRODUCT SIZE: 1700MM

PRODUCT CODE: PBS1076

5 YEAR RESIDENTIAL
MANUFACTURER'S WARRANTY

3 YEAR COMMERCIAL MANUFACTURER'S WARRANTY

A contemporary back to wall freestanding bathtub. The Alice bath is a statement piece that will add an element of luxury to any modern bathroom.

Approximate weight: 155kg

Pietra Bianca offers an optional overflow drain and/or a complimenting stone drain cover at an additional cost.