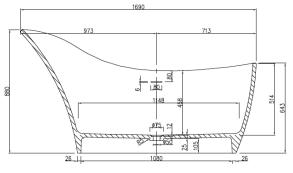

PRODUCT SIZE: 1690MM

PRODUCT CODE: PB4011

YEAR RESIDENTIAL O MANUFACTURER'S WARRANTY

YEAR COMMERCIAL **O** MANUFACTURER'S WARRANTY The Anna freestanding bath tub with its classic high back design and clean flowing lines adds a traditional centerpiece to any bathroom. This distinctive design feature offers a comfortable and restful bathing experience.