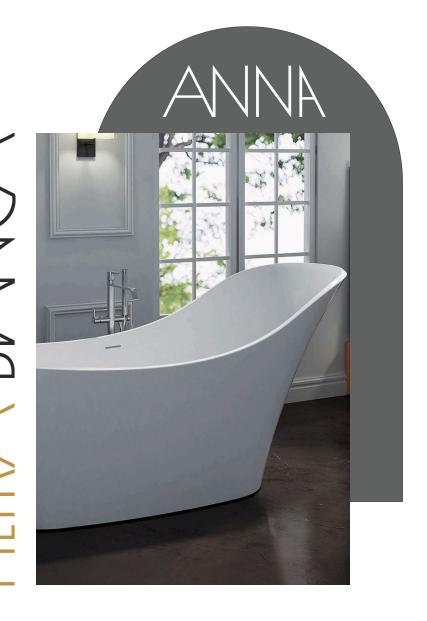

PRODUCT SIZE: 1690MM

PRODUCT CODE: PB4011

YEAR RESIDENTIAL O MANUFACTURER'S WARRANTY

YEAR COMMERCIAL **O** MANUFACTURER'S WARRANTY The Anna freestanding bath tub with its classic high back design and clean flowing lines adds a traditional centerpiece to any bathroom. This distinctive design feature offers a comfortable and restful bathing experience.