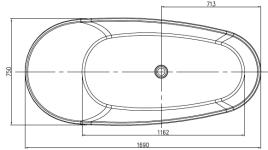

PRODUCT SIZE: 1690MM

PRODUCT CODE: PB4011

YEAR RESIDENTIAL O MANUFACTURER'S WARRANTY

YEAR COMMERCIAL **O** MANUFACTURER'S WARRANTY The Anna freestanding bath tub with its classic high back design and clean flowing lines adds a traditional centerpiece to any bathroom. This distinctive design feature offers a comfortable and restful bathing experience.