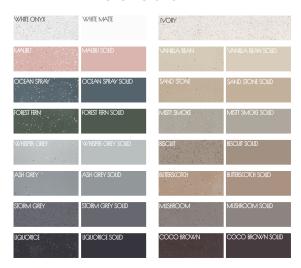

## AVAILABLE COLOURS

Please note, due to the handmade nature and the high content of natural stone, colour and dimensional tolerances apply.

Approximate weight: 150kg

Pietra Bianca offers an optional overflow drain and/or a complimenting stone drain cover at an additional cost.