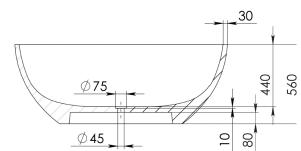

PRODUCT SIZE: 1500MM

PRODUCT CODE: PB4021-15

5 YEAR RESIDENTIAL
MANUFACTURER'S WARRANTY

3 YEAR COMMERCIAL
MANUFACTURER'S WARRANTY

Experience the luxury of
Pietra Bianca in your own home with
our modern freestanding Bella
bathtub. Bella offers a classic oval
shaped body that is elegant and
practical. The hand crafted finishes of
the natural composite stone provide
a unique look which can't be
replicated, creating a tranquil
masterpiece for your perfect
bathroom.

PRODUCT SIZE: 1600MM

PRODUCT CODE: PB4021-16

5 YEAR RESIDENTIAL
MANUFACTURER'S WARRANTY

3 YEAR COMMERCIAL MANUFACTURER'S WARRANTY

Experience the luxury of
Pietra Bianca in your own home with
our modern freestanding Bella
bathtub. Bella offers a classic oval
shaped body that is elegant and
practical. The hand crafted finishes of
the natural composite stone provide
a unique look which can't be
replicated, creating a tranquil
masterpiece for your perfect
bathroom.

Approximate weight: 127kg

Pietra Bianca offers an optional overflow drain and/or a complimenting stone drain cover at an additional cost.

PRODUCT SIZE: 1700MM

PRODUCT CODE: PB4021-17

YEAR RESIDENTIAL O MANUFACTURER'S WARRANTY

Approximate weight: 135kg

Pietra Bianca offers an optional overflow drain and/or a complimenting stone drain cover at an additional cost.

PRODUCT SIZE: 1800MM

PRODUCT CODE: PB4021-18

5 YEAR RESIDENTIAL
MANUFACTURER'S WARRANTY

Approximate weight: 145kg

4

Pietra Bianca offers an optional overflow drain and/or a complimenting stone drain cover at an additional cost.