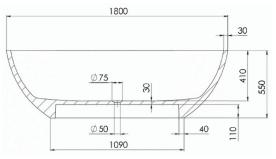

Approximate weight: 135kg

Pietra Bianca offers an optional overflow drain and/or a complimenting stone drain cover at an additional cost.

PRODUCT SIZE: 1800MM

PRODUCT CODE: PB4021-18

5 YEAR RESIDENTIAL
MANUFACTURER'S WARRANTY

3 YEAR COMMERCIAL MANUFACTURER'S WARRANTY

Experience the luxury of
Pietra Bianca in your own home with
our modern freestanding Bella
bathtub. Bella offers a classic oval
shaped body that is elegant and
practical. The hand crafted finishes of
the natural composite stone provide
a unique look which can't be
replicated, creating a tranquil
masterpiece for your perfect
bathroom.