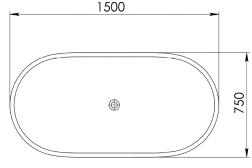

PRODUCT SIZE: 1500MM

PRODUCT CODE: PB4021-15

5 YEAR RESIDENTIAL
MANUFACTURER'S WARRANTY

3 YEAR COMMERCIAL
MANUFACTURER'S WARRANTY

Experience the luxury of
Pietra Bianca in your own home with
our modern freestanding Bella
bathtub. Bella offers a classic oval
shaped body that is elegant and
practical. The hand crafted finishes of
the natural composite stone provide
a unique look which can't be
replicated, creating a tranquil
masterpiece for your perfect
bathroom.

PRODUCT SIZE: 1600MM

PRODUCT CODE: PB4021-16

5 YEAR RESIDENTIAL
MANUFACTURER'S WARRANTY

3 YEAR COMMERCIAL MANUFACTURER'S WARRANTY

Experience the luxury of
Pietra Bianca in your own home with
our modern freestanding Bella
bathtub. Bella offers a classic oval
shaped body that is elegant and
practical. The hand crafted finishes of
the natural composite stone provide
a unique look which can't be
replicated, creating a tranquil
masterpiece for your perfect
bathroom.

Approximate weight: 127kg

Pietra Bianca offers an optional overflow drain and/or a complimenting stone drain cover at an additional cost.

PRODUCT SIZE: 1700MM

PRODUCT CODE: PB4021-17

YEAR RESIDENTIAL O MANUFACTURER'S WARRANTY

Approximate weight: 135kg

Pietra Bianca offers an optional overflow drain and/or a complimenting stone drain cover at an additional cost.

PRODUCT SIZE: 1800MM

PRODUCT CODE: PB4021-18

5 YEAR RESIDENTIAL
MANUFACTURER'S WARRANTY

Approximate weight: 145kg

4

Pietra Bianca offers an optional overflow drain and/or a complimenting stone drain cover at an additional cost.