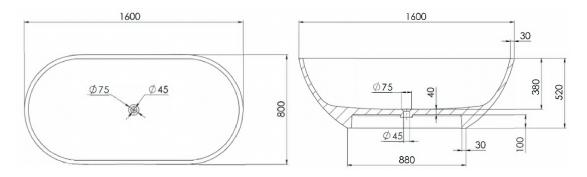

PRODUCT SIZE: 1600MM

PRODUCT CODE: PB4021-16

5 YEAR RESIDENTIAL
MANUFACTURER'S WARRANTY

3 YEAR COMMERCIAL MANUFACTURER'S WARRANTY

Experience the luxury of
Pietra Bianca in your own home with
our modern freestanding Bella
bathtub. Bella offers a classic oval
shaped body that is elegant and
practical. The hand crafted finishes of
the natural composite stone provide
a unique look which can't be
replicated, creating a tranquil
masterpiece for your perfect
bathroom.