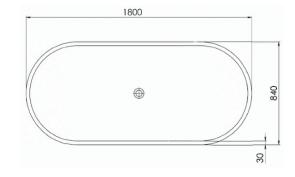

Approximate weight: 135kg

Pietra Bianca offers an optional overflow drain and/or a complimenting stone drain cover at an additional cost.

PRODUCT SIZE: 1800MM

PRODUCT CODE: PB4021-18

5 YEAR RESIDENTIAL
MANUFACTURER'S WARRANTY