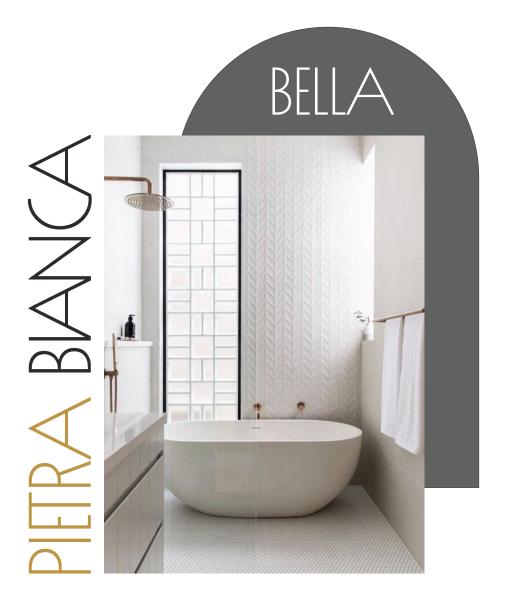

PRODUCT SIZE: 1500MM

PRODUCT CODE: PB4021-15

5 YEAR RESIDENTIAL
MANUFACTURER'S WARRANTY

3 YEAR COMMERCIAL
MANUFACTURER'S WARRANTY

Experience the luxury of
Pietra Bianca in your own home with
our modern freestanding Bella
bathtub. Bella offers a classic oval
shaped body that is elegant and
practical. The hand crafted finishes of
the natural composite stone provide
a unique look which can't be
replicated, creating a tranquil
masterpiece for your perfect
bathroom.