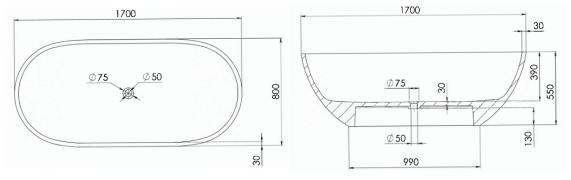

Approximate weight: 127kg

Pietra Bianca offers an optional overflow drain and/or a complimenting stone drain cover at an additional cost.

PRODUCT SIZE: 1700MM

PRODUCT CODE: PB4021-17

YEAR RESIDENTIAL O MANUFACTURER'S WARRANTY