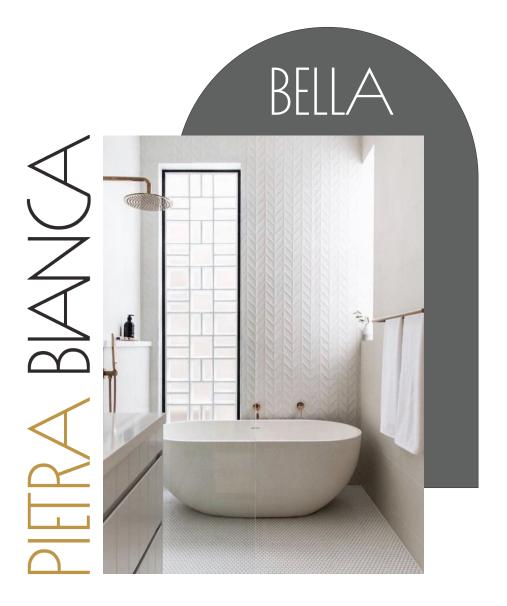

PRODUCT SIZE: 1500MM

PRODUCT CODE: PB4021-15

5 YEAR RESIDENTIAL
MANUFACTURER'S WARRANTY

3 YEAR COMMERCIAL
MANUFACTURER'S WARRANTY

Experience the luxury of
Pietra Bianca in your own home with
our modern freestanding Bella
bathtub. Bella offers a classic oval
shaped body that is elegant and
practical. The hand crafted finishes of
the natural composite stone provide
a unique look which can't be
replicated, creating a tranquil
masterpiece for your perfect
bathroom.