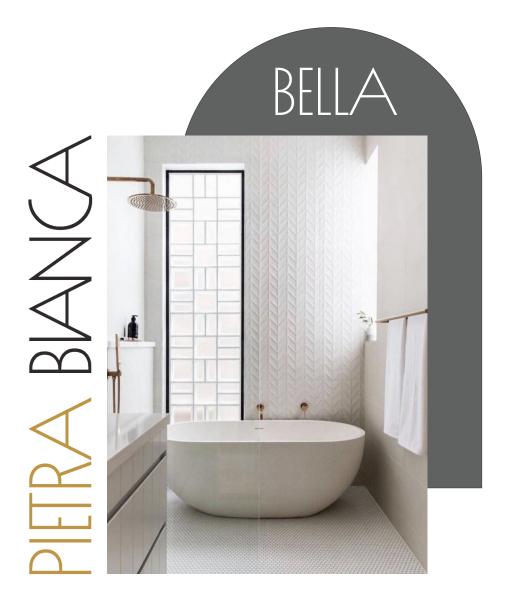

PRODUCT SIZE: 1600MM

PRODUCT CODE: PB4021-16

5 YEAR RESIDENTIAL
MANUFACTURER'S WARRANTY

3 YEAR COMMERCIAL MANUFACTURER'S WARRANTY

Experience the luxury of
Pietra Bianca in your own home with
our modern freestanding Bella
bathtub. Bella offers a classic oval
shaped body that is elegant and
practical. The hand crafted finishes of
the natural composite stone provide
a unique look which can't be
replicated, creating a tranquil
masterpiece for your perfect
bathroom.