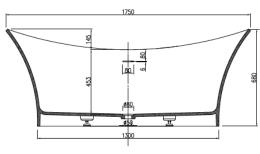

Approximate weight: 150kg

Pietra Bianca offers an optional overflow drain and/or a complimenting stone drain cover at an additional cost.

PIETRA BIANCA

SALES@PIETRABIANCA.COM.AU  $|\mathcal{M}|$ 

WWW.PIETRABIANCA.COM.AU