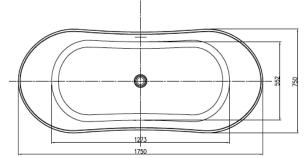

Approximate weight: 150kg

Pietra Bianca offers an optional overflow drain and/or a complimenting stone drain cover at an additional cost.

PIETRA BIANCA

SALES@PIETRABIANCA.COM.AU  $|\mathcal{M}|$ 

WWW.PIETRABIANCA.COM.AU