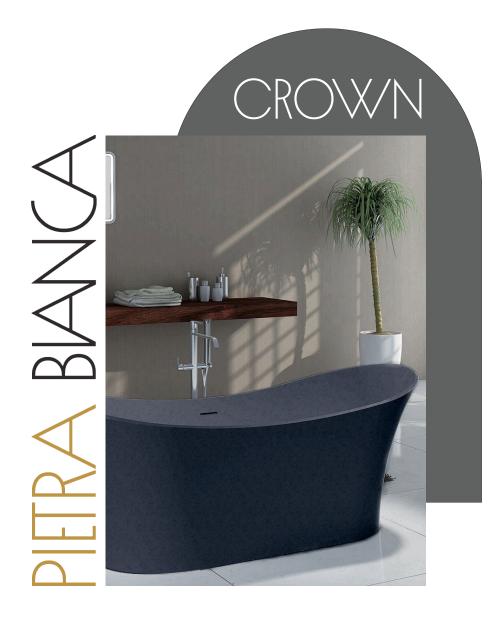

🔾 MANUFACTURER'S WARRANTY

Inspired by the curves of Roman arches, the Crown freestanding bath tub offers raised arches on either end projecting outwards. This distinctive design feature offers a comfortable and restful bathing experience along with a combined touch of tranquility and style to your bathroom.