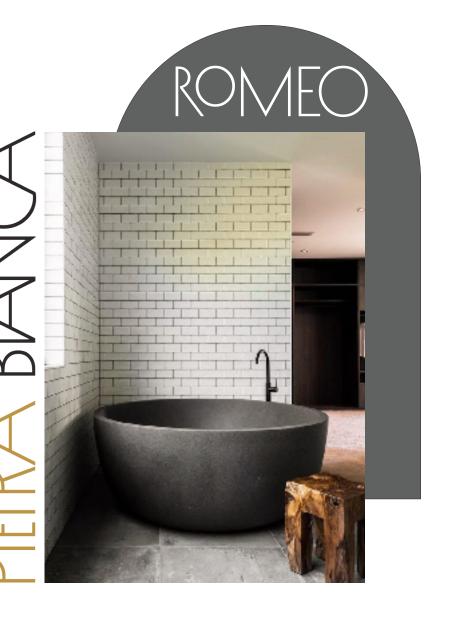

PRODUCT SIZE: 1500MM

PRODUCT CODE: PB4093-15

5 YEAR RESIDENTIAL
MANUFACTURER'S WARRANTY

3 YEAR COMMERCIAL MANUFACTURER'S WARRANTY

For the lovers of round baths, the Romeo freestanding stone bath is the perfect centerpiece for any bathroom. With its classic round shape, the Romeo bath allows you to lay facing any direction in your bathroom.

PRODUCT SIZE: 1350MM PRODUCT CODE: PB4093-1350

5 YEAR RESIDENTIAL
MANUFACTURER'S WARRANTY

3 YEAR COMMERCIAL MANUFACTURER'S WARRANTY

For the lovers of round baths, the Romeo freestanding stone bath is the perfect centerpiece for any bathroom. With its classic round shape, the Romeo bath allows you to lay facing any direction in your bathroom.