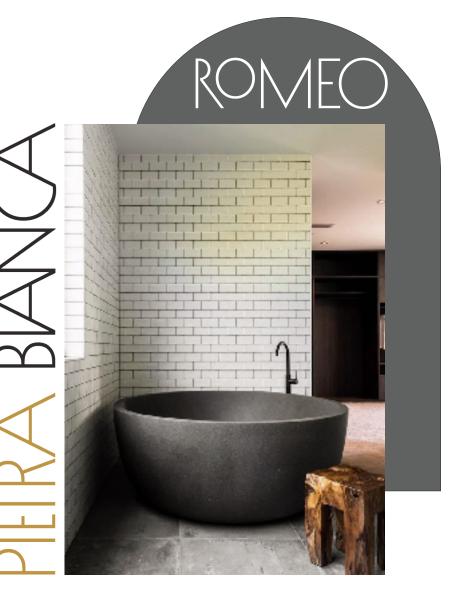

PRODUCT SIZE: 1500MM

PRODUCT CODE: PB4093-15

5 YEAR RESIDENTIAL
MANUFACTURER'S WARRANTY

3 YEAR COMMERCIAL MANUFACTURER'S WARRANTY

For the lovers of round baths, the Romeo freestanding stone bath is the perfect centerpiece for any bathroom. With its classic round shape, the Romeo bath allows you to lay facing any direction in your bathroom.

## PIETRA BIANCA MATERIAL

The Romeo freestanding bath is made from our eco-friendly non-porous composite stone material. Created from our unique blend of reclaimed marble, limestone and engineered resins, our composite stone offers great heat retention, durability, is environmentally friendly and warm to the touch.