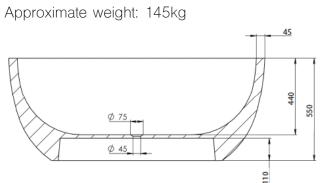

PRODUCT SIZE: 1500MM

PRODUCT CODE: PB4093-15

5 YEAR RESIDENTIAL
MANUFACTURER'S WARRANTY

3 YEAR COMMERCIAL MANUFACTURER'S WARRANTY

For the lovers of round baths, the Romeo freestanding stone bath is the perfect centerpiece for any bathroom. With its classic round shape, the Romeo bath allows you to lay facing any direction in your bathroom.

PRODUCT SIZE: 1350MM PRODUCT CODE: PB4093-1350

5 YEAR RESIDENTIAL
MANUFACTURER'S WARRANTY

3 YEAR COMMERCIAL MANUFACTURER'S WARRANTY

For the lovers of round baths, the Romeo freestanding stone bath is the perfect centerpiece for any bathroom. With its classic round shape, the Romeo bath allows you to lay facing any direction in your bathroom.