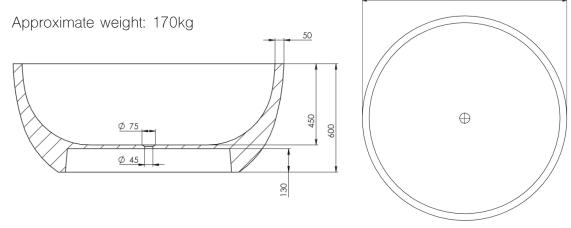

PRODUCT SIZE: 1500MM

PRODUCT CODE: PB4093-15

5 YEAR RESIDENTIAL
MANUFACTURER'S WARRANTY

3 YEAR COMMERCIAL MANUFACTURER'S WARRANTY

For the lovers of round baths, the Romeo freestanding stone bath is the perfect centerpiece for any bathroom. With its classic round shape, the Romeo bath allows you to lay facing any direction in your bathroom.

PRODUCT SIZE: 1350MM PRODUCT CODE: PB4093-1350

5 YEAR RESIDENTIAL
MANUFACTURER'S WARRANTY

3 YEAR COMMERCIAL MANUFACTURER'S WARRANTY

For the lovers of round baths, the Romeo freestanding stone bath is the perfect centerpiece for any bathroom. With its classic round shape, the Romeo bath allows you to lay facing any direction in your bathroom.