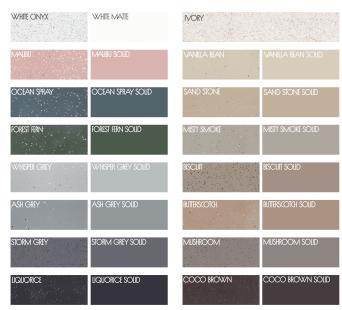

AVAILABLE COLOURS

environmentally friendly and warm to the touch.

Please note, due to the handmade nature and the high content of natural stone, colour and dimensional tolerances apply.

Approximate weight: 135kg

SALES@PIETRABIANCA.COM.AU

AVAILABLE COLOURS

environmentally friendly and warm to the touch.

Please note, due to the handmade nature and the high content of natural stone, colour and dimensional tolerances apply.