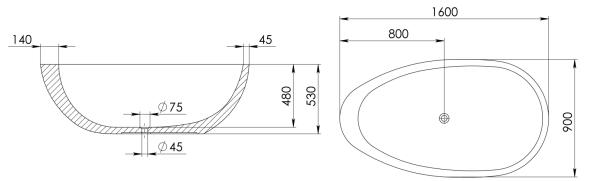

PIETRA BIANCA

 $\mathbb{M}$ 

(O)

PIETRABIANCA.AU

The Whitney freestanding bath presents a free-flowing design with beautiful curves, smooth lines and a Thickened rimmed edge on one side. The Whitney stone bath is a statement piece that will bring a sense of tranquility into your bathroom.

## PIETRA BIANCA MATERIAL

The Whitney freestanding bath is made from our eco-friendly non-porous composite stone material. Created from our unique blend of reclaimed marble, limestone and engineered resins, our composite stone offers great heat retention, durability, is



environmentally friendly and warm to the touch.

Please note, due to the handmade nature and the high content of natural stone, colour and dimensional tolerances apply.

Approximate weight: 145kg



Pietra Bianca offers an optional overflow drain and/or a complimenting stone drain cover at an additional cost.

WWW.PIETRABIANCA.COM.AU





PIETRA BIANCA

 $\mathbb{N}$ 

PIETRABIANCA.AU

**(**O)

The Whitney freestanding bath presents a free-flowing design with beautiful curves, smooth lines and a Thickened rimmed edge on one side. The Whitney stone bath is a statement piece that will bring a sense of tranquility into your bathroom.

## PIETRA BIANCA MATERIAL

The Whitney freestanding bath is made from our eco-friendly non-porous composite stone material. Created from our unique blend of reclaimed marble, limestone and engineered resins, our composite stone offers great heat retention, durability, is



AVAILABLE COLOURS

environmentally friendly and warm to the touch.

Please note, d