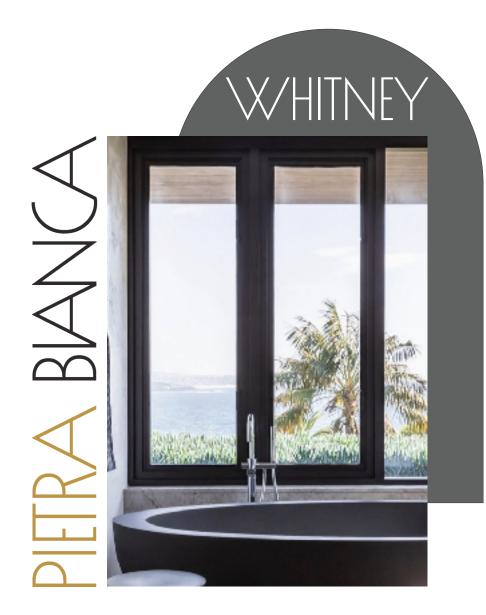

PIETRA BIANCA

 $\mathbb{M}$ 

(O)

PIETRABIANCA.AU

The Whitney freestanding bath presents a free-flowing design with beautiful curves, smooth lines and a Thickened rimmed edge on one side. The Whitney stone bath is a statement piece that will bring a sense of tranquility into your bathroom.

The Whitney freestanding bath presents a free-flowing design with beautiful curves, smooth lines and a Thickened rimmed edge on one side. The Whitney stone bath is a statement piece that will bring a sense of tranquility into your bathroom.