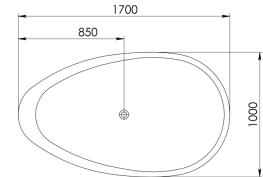

PIETRA BIANCA

 $\mathbb{M}$ 

(O)

PIETRABIANCA.AU

The Whitney freestanding bath presents a free-flowing design with beautiful curves, smooth lines and a Thickened rimmed edge on one side. The Whitney stone bath is a statement piece that will bring a sense of tranquility into your bathroom.

WWW.PIETRABIANCA.COM.AU

PIETRA BIANCA

 $\mathbb{N}$ 

PIETRABIANCA.AU

**(**O)

The Whitney freestanding bath presents a free-flowing design with beautiful curves, smooth lines and a Thickened rimmed edge on one side. The Whitney stone bath is a statement piece that will bring a sense of tranquility into your bathroom.

The Whitney freestanding bath presents a free-flowing design with beautiful curves, smooth lines and a Thickened rimmed edge on one side. The Whitney stone bath is a statement piece that will bring a sense of tranquility into your bathroom.