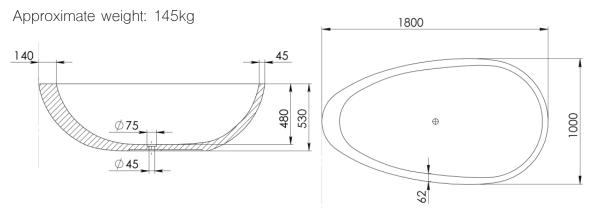

environmentally friendly and warm to the touch.

Please note, due to the handmade nature and the high content of natural stone, colour and dimensional tolerances apply.

Approximate weight: 145kg

Pietra Bianca offers an optional overflow drain and/or a complimenting stone drain cover at an additional cost.

SALES@PIETRABIANCA.COM.AU

Pietra Bianca offers an optional overflow drain and/or a complimenting stone drain cover at an additional cost.

WWW.PIETRABIANCA.COM.AU

PIETRA BIANCA

 $|\rangle$ 

PIETRABIANCA.AU

(O)