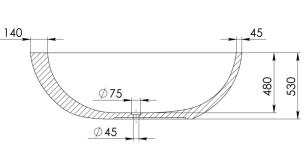

environmentally friendly and warm to the touch.

Please note, due to the handmade nature and the high content of natural stone, colour and dimensional tolerances apply.

Approximate weight: 145kg

Pietra Bianca offers an optional overflow drain and/or a complimenting stone drain cover at an additional cost.