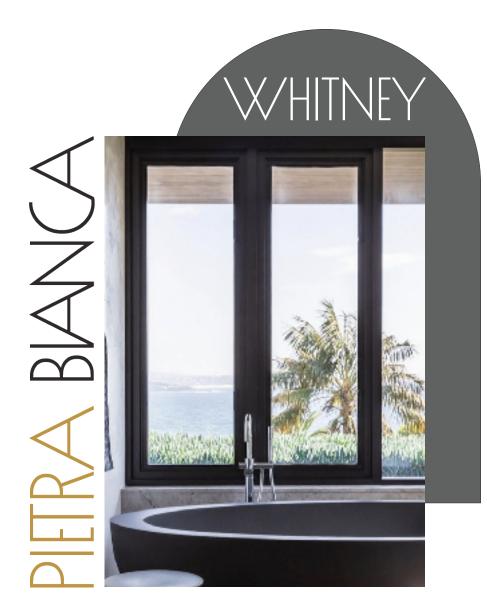

PIETRA BIANCA

 $\mathbb{M}$ 

(O)

PIETRABIANCA.AU

The Whitney freestanding bath presents a free-flowing design with beautiful curves, smooth lines and a Thickened rimmed edge on one side. The Whitney stone bath is a statement piece that will bring a sense of tranquility into your bathroom.

The Whitney freestanding bath presents a free-flowing design with beautiful curves, smooth lines and a Thickened rimmed edge on one side. The Whitney stone bath is a statement piece that will bring a sense of tranquility into your bathroom.