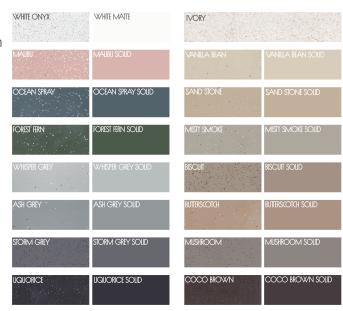

AVAILABLE COLOURS

environmentally friendly and warm to the touch.

Please note, due to the handmade nature and the high content of natural stone, colour and dimensional tolerances apply.

Approximate weight: 135kg

SALES@PIETRABIANCA.COM.AU

AVAILABLE COLOURS

environmentally friendly and warm to the touch.

Please note, due to the handmade nature and the high content of natural stone, colour and dimensional tolerances apply.