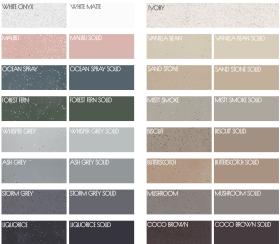

AVAILABLE COLOURS

environmentally friendly and warm to the touch.

Please note, due to the handmade nature and the high content of natural stone, colour and dimensional tolerances apply.

Approximate weight: 135kg

AVAILABLE COLOURS

environmentally friendly and warm to the touch.

Please note, due to the handmade nature and the high content of natural stone, colour and dimensional tolerances apply.

Approximate weight: 145kg