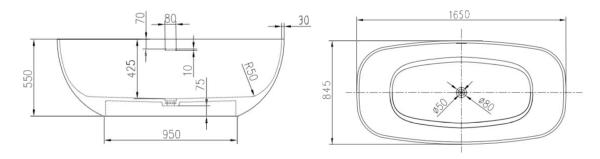

Pietra Bianca offers an optional overflow drain and/or a complimenting stone drain cover at an additional cost.

PRODUCT SIZE: 1650MM

PRODUCT CODE: PBS1080

5 YEAR RESIDENTIAL
MANUFACTURER'S WARRANTY

3 YEAR COMMERCIAL MANUFACTURER'S WARRANTY