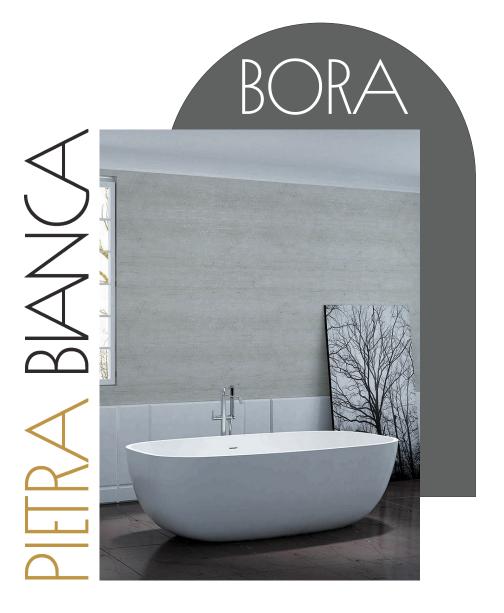

PRODUCT SIZE: 1800MM

PRODUCT CODE: PBS1081

5 YEAR RESIDENTIAL
MANUFACTURER'S WARRANTY

3 YEAR COMMERCIAL
MANUFACTURER'S WARRANTY

The Bora freestanding bath offers delicate aesthetics with a spacious body for the ultimate relaxing bathing experience. Paired with our Julia stone basin, your bathroom will be transformed into your very own luxurious retreat.

## PIETRA BIANCA MATERIAL

The Bora freestanding bath is made from our eco-friendly non-porous composite stone material. Created from our unique blend of reclaimed marble, limestone and engineered resins, our composite stone offers great heat retention, durability, is