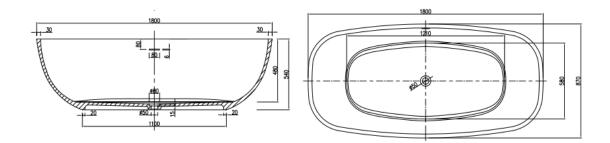

PRODUCT SIZE: 1800MM

PRODUCT CODE: PBS1081

5 YEAR RESIDENTIAL
MANUFACTURER'S WARRANTY

3 YEAR COMMERCIAL
MANUFACTURER'S WARRANTY

The Bora freestanding bath offers delicate aesthetics with a spacious body for the ultimate relaxing bathing experience. Paired with our Julia stone basin, your bathroom will be transformed into your very own luxurious retreat.

Pietra Bianca offers an optional overflow drain and/or a complimenting stone drain cover at an additional cost.

PRODUCT SIZE: 1650MM

PRODUCT CODE: PBS1080

5 YEAR RESIDENTIAL
MANUFACTURER'S WARRANTY

3 YEAR COMMERCIAL MANUFACTURER'S WARRANTY