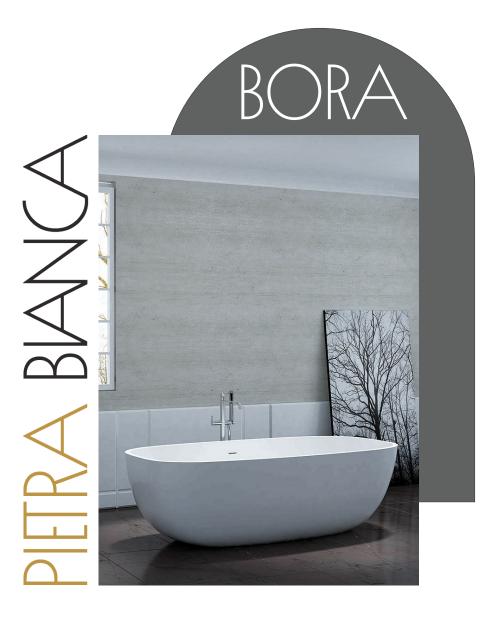

The Bora freestanding bath offers delicate aesthetics with a spacious body for the ultimate relaxing bathing experience. Paired with our Julia stone basin, your bathroom will be transformed into your very own luxurious retreat.

## PIETRA BIANCA MATERIAL

The Bora freestanding bath is made from our eco-friendly non-porous composite stone material. Created from our unique blend of reclaimed marble, limestone and engineered resins, our composite stone offers great heat retention, durability, is